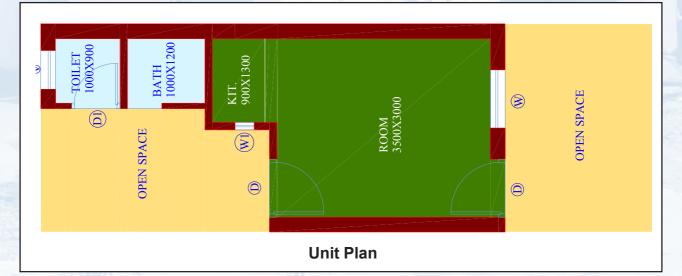

### **PROJECT PROFILE**

| Name of Scheme<br>Locations of site<br>No. of Units<br>Built-up of each unit<br>Unit consist of<br>Cost per unit<br>Cost per unit | : | <ul> <li>VAMBAY -Ministry of HUPA<br/>Dehradun:</li> <li>Ram Kusth Ashram, Ryagi<br/>Road (28 DUs)</li> <li>Rotary Club Kusth Ashram,<br/>Bhagat Singh Colony (34 DUs)</li> <li>Shanti Kusth Ashram, Bhagat<br/>Singh Colony (38 DUs)</li> <li>100</li> <li>181 sq.ft.</li> <li>One room, kitchen space,</li> <li>1 bath room, 1 WC</li> <li>Rs. 45,000</li> <li>Rs 250/-</li> </ul> |
|-----------------------------------------------------------------------------------------------------------------------------------|---|--------------------------------------------------------------------------------------------------------------------------------------------------------------------------------------------------------------------------------------------------------------------------------------------------------------------------------------------------------------------------------------|
| Cost per sqft.                                                                                                                    | : | Rs.250/-                                                                                                                                                                                                                                                                                                                                                                             |
| Nodal State Agency                                                                                                                | - | District Urban Development<br>Agency                                                                                                                                                                                                                                                                                                                                                 |
|                                                                                                                                   |   |                                                                                                                                                                                                                                                                                                                                                                                      |