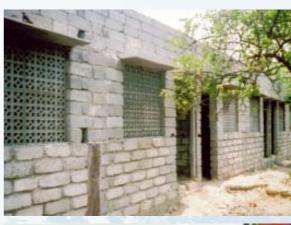

#### Walling

- Solid/Hollow Concrete Blocks
- RCC plinth, lintel, roof level band, vertical reinforcement in corners for earthquake resistance

## **Doors & Windows**

- Pre-cast RCC door frames
- Wood substitute door shutters
- · Cement jalli in ventilators and windows

#### Others

- · Internal and external pointing
- White wash on walls
- Precast ferrocement chajjas