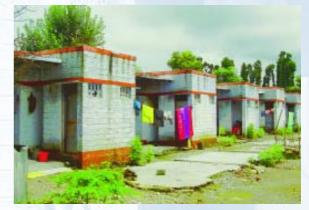

#### Walling

- Solid/Hollow Concrete Blocks
- RCC plinth, lintel, roof level band, vertical reinforcement in corners for earthquake resistance

## **Doors & Windows**

- Pre-cast RCC door frames
- Wood substitute door shutters
- · Cement jalli in ventilators and windows

#### Others

- · Internal and external pointing
- White wash on walls
- Precast ferrocement chajjas