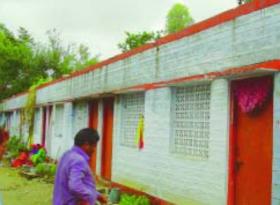

#### Walling

- Solid/Hollow Concrete Blocks
- RCC plinth, lintel, roof level band, vertical reinforcement in corners for earthquake resistance

## **Doors & Windows**

- Pre-cast RCC door frames
- Wood substitute door shutters
- · Cement jalli in ventilators and windows

#### Others

- · Internal and external pointing
- White wash on walls
- Precast ferrocement chajjas